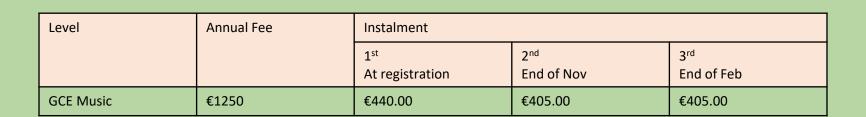

### **Music A-Level GCE**

A-Level Music encourages learners to develop their musical skills in a variety of music styles and traditions and build on their musical interests.

| GCE Music        |                                             |  |    |                    |                 |      |                        |                  | A-<br>mu |
|------------------|---------------------------------------------|--|----|--------------------|-----------------|------|------------------------|------------------|----------|
| Start of<br>Year | Lessons per week TBC                        |  |    | твс                |                 |      |                        |                  |          |
| End of<br>Year   | 28 Apr 23                                   |  | Mi | Minutes per lesson |                 |      | 4 hours<br>per<br>week |                  |          |
|                  |                                             |  |    |                    |                 |      |                        |                  |          |
| Timetable        | e options                                   |  |    |                    | Fees            |      |                        |                  |          |
|                  | cussed with those w<br>for a suitable time. |  |    |                    | Annual Fee €    |      |                        | 1250             |          |
|                  | s of teaching: 4 hour                       |  |    |                    | Instalments     |      |                        |                  |          |
|                  |                                             |  |    |                    | 1 <sup>st</sup> | €440 |                        | On<br>Registrati | on       |
|                  |                                             |  |    |                    | 2 <sup>nd</sup> | €405 |                        | End Nov          |          |
|                  |                                             |  |    |                    | 3 <sup>rd</sup> | €405 |                        | End Feb          |          |

#### **GCE Music** – Music A-Level Courses