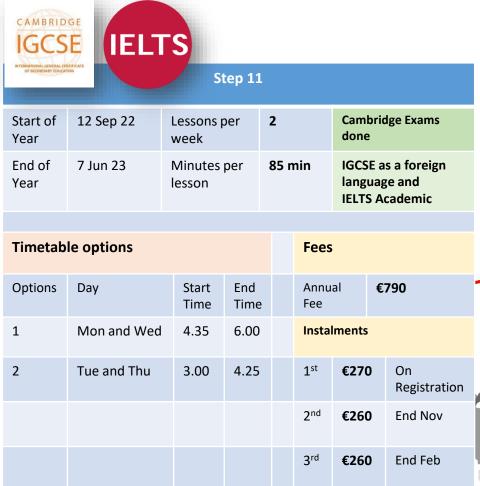

€260

**End Feb** 

| Camb             | ridge Eng            | lish                          |             |    |                 |              |                    |
|------------------|----------------------|-------------------------------|-------------|----|-----------------|--------------|--------------------|
| First            | t                    | - 1                           |             |    |                 |              |                    |
| First Certifica  | ate in English (FCE) | IDGE ENGLISH                  | tep 10      |    |                 |              |                    |
|                  | Languaj              | IDGE ENGLISH<br>ge Assessment | reb ro      |    |                 |              |                    |
| Start of<br>Year | 12 Sep 22            | Lessons p                     | per         | 2  |                 | Camb<br>done | ridge Exams        |
| End of<br>Year   | 7 Jun 23             | Minutes<br>lesson             | per         | 85 | min             | FCE          |                    |
|                  |                      |                               |             |    |                 |              |                    |
| Timetab          | le options           |                               |             |    | Fees            | ;            |                    |
| Options          | Day                  | Start<br>Time                 | End<br>Time |    | Annu<br>Fee     | al           | €790               |
| 1                | Mon and Wed          | 3.00                          | 4.25        |    | Insta           | lments       |                    |
| 2                | Tue and Thu          | 3.00                          | 4.25        |    | 1 <sup>st</sup> | €270         | On<br>Registration |
| 3                | Tue and Thu          | 4.35                          | 6.00        |    | 2 <sup>nd</sup> | €260         | End Nov            |
|                  |                      |                               |             |    | 3 <sup>rd</sup> | €260         | End Feb            |